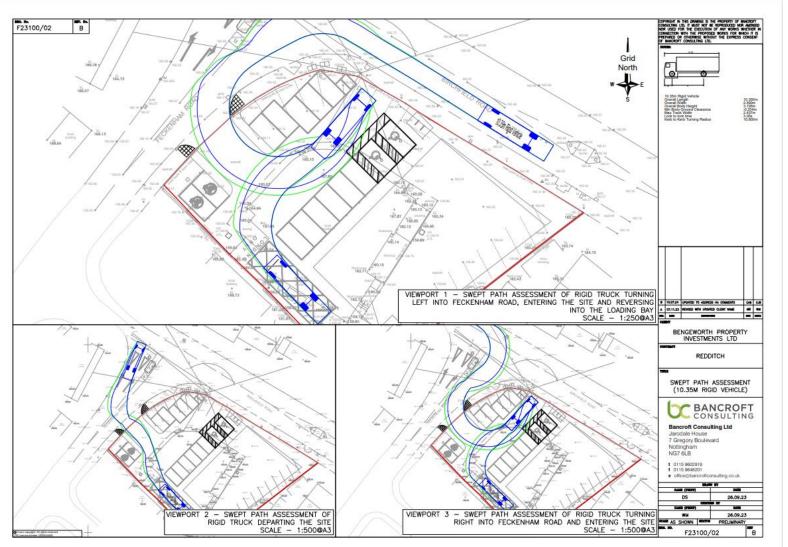

ailto:gavin.day@bromsgroveandredditch.gov.uk">gavin.day@bromsgroveandredditch.gov.uk</a>



**Planning** 

Thursday, 5th December, 2024

7.00 pm

**Oakenshaw Community Centre** 

**Agenda** 

Membership:

Cllrs: Andrew Fry (Chair)

Bill Hartnett William Boyd (Vice-Chair) Sid Khan Juma Begum **David Munro** Brandon Clayton Jen Snape

Claire Davies

4. 23/01388/FUL - 131-135 Birchfield Road, Redditch, Worcestershire, B97 4LE (Pages 5 - 16)



## 23/01388/FUL

131 - 135 Birchfield Road, Redditch, Worcestershire, B97 4LE

Demolition and construction of a convenience store and associated car parking

Recommendation: Minded to GRANT, delegated powers

## **Location Plan**



## **Aerial View**



# Site Layout



## Access layout and visibility assessment



## Swept path analysis; Rigid truck



### Elevations







SOUTH WEST ELEVATION (SIDE) 1:100





## Landscaping Proposals

#### Proposed Hard Landscaping



**Black Macadam** 



Concrete Block Paving



**Gravel Maintenance Strip** 

#### **Proposed Boundary Treatments**



Existing 1.8m High Closeboard Timber Fence



Proposed 1.8m High Closeboard Timber Fence



Proposed 3m High Closeboard Timber Fence



**Proposed 4m High Closeboard Timber Fence** 



### Site Photos











### Site Photos





Site boundary to Archer Terrace including existing conifers