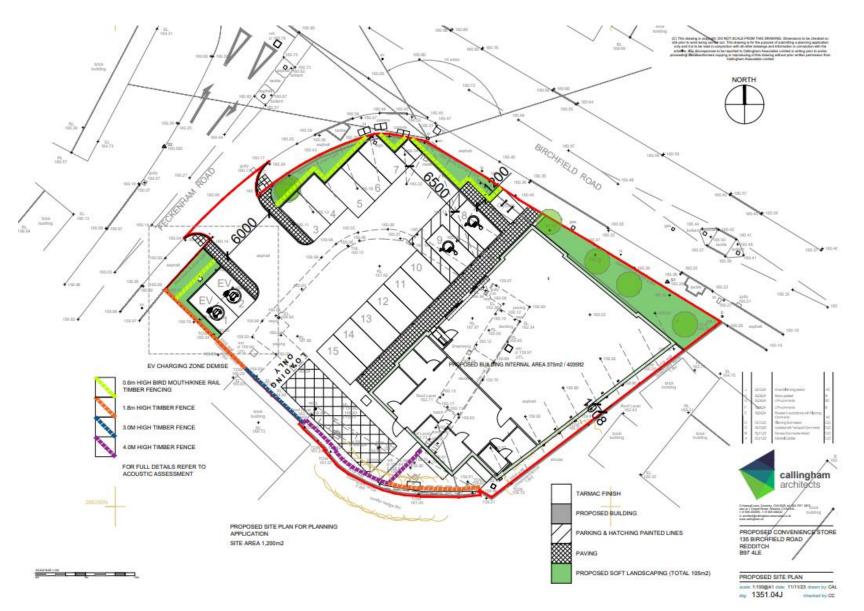

er Stranz Square, Redditch, B98 8AH Tel: (01527) 64252 (Ext. 3304) e.mail: <a href="mailto:gavin.day@bromsgroveandredditch.gov.uk">gavin.day@bromsgroveandredditch.gov.uk</a>



**Planning** 

Thursday, 5th December, 2024

7.00 pm

**Oakenshaw Community Centre** 

**Agenda** 

Membership:

Cllrs: Andrew Fry (Chair)

Bill Hartnett William Boyd (Vice-Chair) Sid Khan Juma Begum **David Munro** Brandon Clayton Jen Snape

Claire Davies

4. 23/01388/FUL - 131-135 Birchfield Road, Redditch, Worcestershire, B97 4LE (Pages 5 - 16)



## 23/01388/FUL

131 - 135 Birchfield Road, Redditch, Worcestershire, B97 4LE

Demolition and construction of a convenience store and associated car parking

Recommendation: Minded to GRANT, delegated powers

## **Location Plan**



## **Aerial View**



# Site Layout



## Access layout and visibility assessment



## Swept path analysis; Rigid truck



### Elevations







SOUTH WEST ELEVATION (SIDE) 1:100





## Landscaping Proposals

#### Proposed Hard Landscaping



**Black Macadam** 



Concrete Block Paving



**Gravel Maintenance Strip** 

#### **Proposed Boundary Treatments**



Existing 1.8m High Closeboard Timber Fence



Proposed 1.8m High Closeboard Timber Fence



Proposed 3m High Closeboard Timber Fence



**Proposed 4m High Closeboard Timber Fence** 



### Site Photos











### Site Photos





Site boundary to Archer Terrace including existing conifers