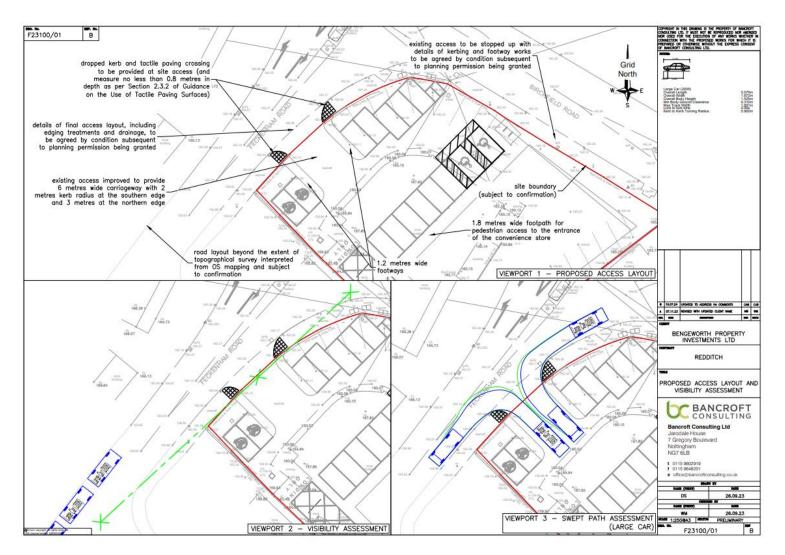

7) 64252 (Ext. 3304) e.mail: <a href="mailto:gavin.day@bromsgroveandredditch.gov.uk">gavin.day@bromsgroveandredditch.gov.uk</a>



**Planning** 

Thursday, 5th December, 2024

7.00 pm

**Oakenshaw Community Centre** 

**Agenda** 

Membership:

Cllrs: Andrew Fry (Chair)

Bill Hartnett William Boyd (Vice-Chair) Sid Khan Juma Begum **David Munro** Brandon Clayton Jen Snape

Claire Davies

4. 23/01388/FUL - 131-135 Birchfield Road, Redditch, Worcestershire, B97 4LE (Pages 5 - 16)



## 23/01388/FUL

131 - 135 Birchfield Road, Redditch, Worcestershire, B97 4LE

Demolition and construction of a convenience store and associated car parking

Recommendation: Minded to GRANT, delegated powers

## **Location Plan**



## **Aerial View**



# Site Layout



## Access layout and visibility assessment



## Swept path analysis; Rigid truck



### Elevations







SOUTH WEST ELEVATION (SIDE) 1:100





## Landscaping Proposals

#### Proposed Hard Landscaping



**Black Macadam** 



Concrete Block Paving



**Gravel Maintenance Strip** 

#### **Proposed Boundary Treatments**



Existing 1.8m High Closeboard Timber Fence



Proposed 1.8m High Closeboard Timber Fence



Proposed 3m High Closeboard Timber Fence



**Proposed 4m High Closeboard Timber Fence** 



### Site Photos











### Site Photos





Site boundary to Archer Terrace including existing conifers