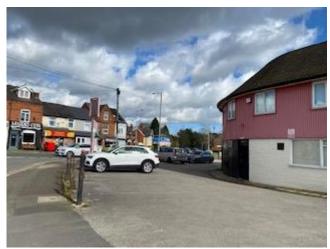

### Site Photos

### Site Photos

Site boundary to Archer Terrace including existing conifers