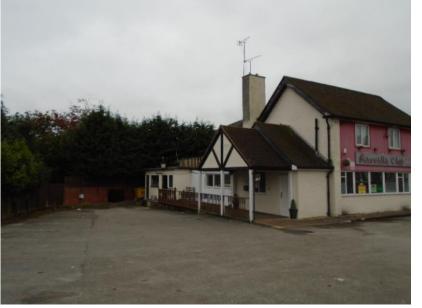

### Site Photos

### Site Photos

Site boundary to Archer Terrace including existing conifers