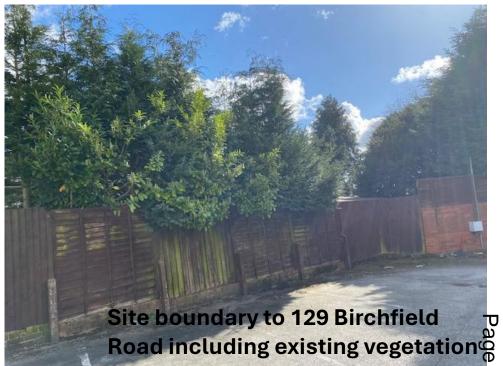

### Site Photos

### Site Photos

Site boundary to Archer Terrace including existing conifers