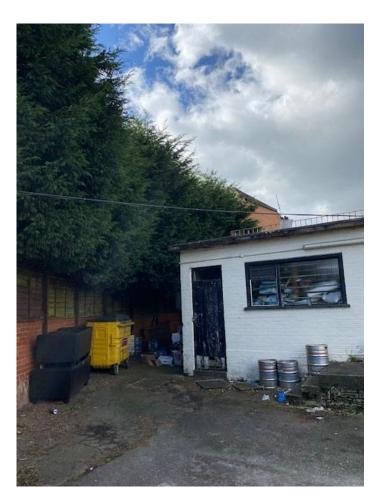

### Site Photos

### Site Photos

Site boundary to Archer Terrace including existing conifers