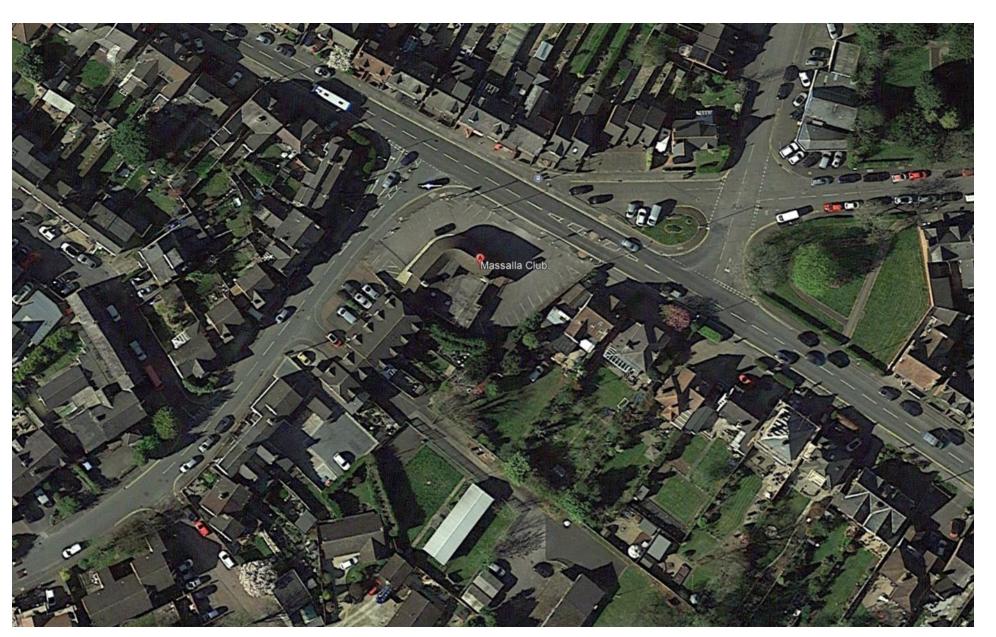

Town Hall, Walter Stranz Square, Redditch, B98 8AH Tel: (01527) 64252 (Ext. 3304) e.mail: <a href="mailto:gavin.day@bromsgroveandredditch.gov.uk">gavin.day@bromsgroveandredditch.gov.uk</a>



**Planning** 

Thursday, 5th December, 2024

7.00 pm

**Oakenshaw Community Centre** 

**Agenda** 

Membership:

Cllrs: Andrew Fry (Chair)

Bill Hartnett William Boyd (Vice-Chair) Sid Khan Juma Begum **David Munro** Brandon Clayton Jen Snape

Claire Davies

4. 23/01388/FUL - 131-135 Birchfield Road, Redditch, Worcestershire, B97 4LE (Pages 5 - 16)



## 23/01388/FUL

131 - 135 Birchfield Road, Redditch, Worcestershire, B97 4LE

Demolition and construction of a convenience store and associated car parking

Recommendation: Minded to GRANT, delegated powers

## **Location Plan**



## **Aerial View**



# Site Layout



## Access layout and visibility assessment



## Swept path analysis; Rigid truck



### Elevations







SOUTH WEST ELEVATION (SIDE) 1:100





## Landscaping Proposals

#### Proposed Hard Landscaping



**Black Macadam** 



Concrete Block Paving



**Gravel Maintenance Strip** 

#### **Proposed Boundary Treatments**



Existing 1.8m High Closeboard Timber Fence



Proposed 1.8m High Closeboard Timber Fence



Proposed 3m High Closeboard Timber Fence



**Proposed 4m High Closeboard Timber Fence** 



### Site Photos











### Site Photos





Site boundary to Archer Terrace including existing conifers