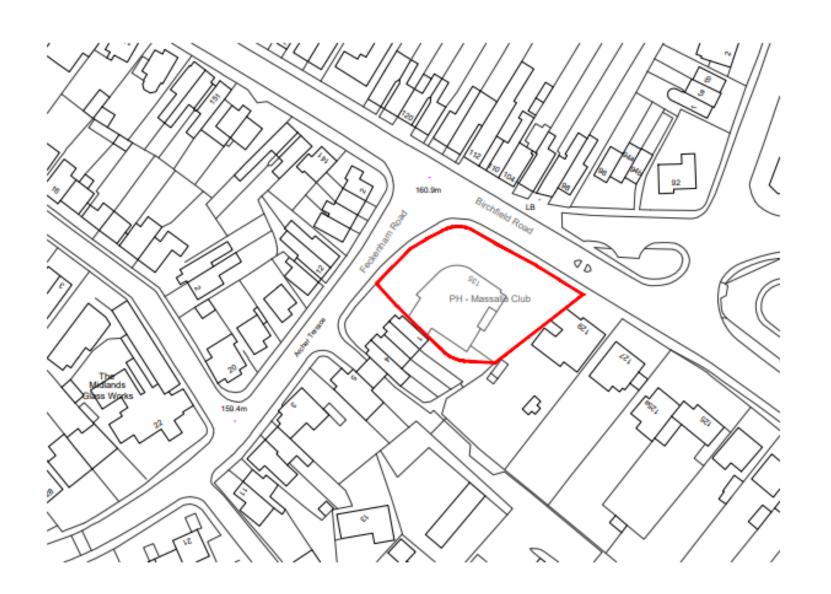

tic Services Officer**

Town Hall, Walter Stranz Square, Redditch, B98 8AH Tel: (01527) 64252 (Ext. 3304) e.mail: <a href="mailto:gavin.day@bromsgroveandredditch.gov.uk">gavin.day@bromsgroveandredditch.gov.uk</a>



**Planning** 

Thursday, 5th December, 2024

7.00 pm

**Oakenshaw Community Centre** 

**Agenda** 

Membership:

Cllrs: Andrew Fry (Chair)

Bill Hartnett William Boyd (Vice-Chair) Sid Khan Juma Begum **David Munro** Brandon Clayton Jen Snape

Claire Davies

4. 23/01388/FUL - 131-135 Birchfield Road, Redditch, Worcestershire, B97 4LE (Pages 5 - 16)



## 23/01388/FUL

131 - 135 Birchfield Road, Redditch, Worcestershire, B97 4LE

Demolition and construction of a convenience store and associated car parking

Recommendation: Minded to GRANT, delegated powers

## **Location Plan**



## **Aerial View**



# Site Layout



## Access layout and visibility assessment



## Swept path analysis; Rigid truck



### Elevations







SOUTH WEST ELEVATION (SIDE) 1:100





## Landscaping Proposals

#### Proposed Hard Landscaping



**Black Macadam** 



Concrete Block Paving



**Gravel Maintenance Strip** 

#### **Proposed Boundary Treatments**



Existing 1.8m High Closeboard Timber Fence



Proposed 1.8m High Closeboard Timber Fence



Proposed 3m High Closeboard Timber Fence



**Proposed 4m High Closeboard Timber Fence** 



### Site Photos











### Site Photos





Site boundary to Archer Terrace including existing conifers