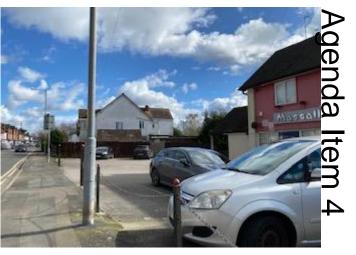

### Site Photos

### Site Photos

Site boundary to Archer Terrace including existing conifers