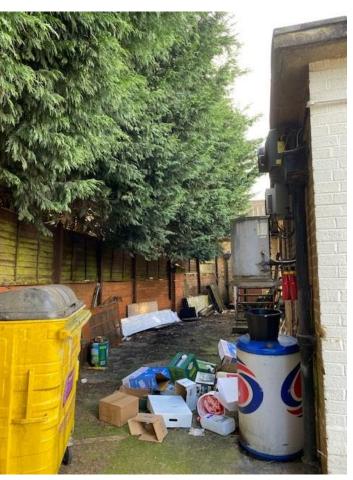

### Site Photos

### Site Photos

Site boundary to Archer Terrace including existing conifers