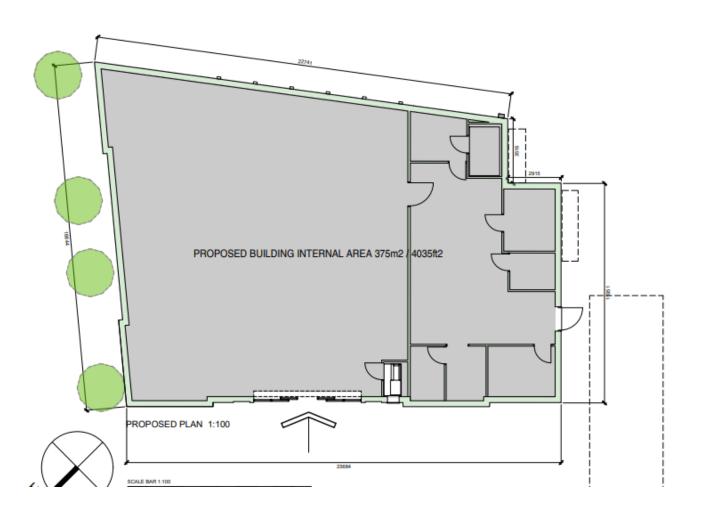

msgroveandredditch.gov.uk</a>



**Planning** 

Thursday, 5th December, 2024

7.00 pm

**Oakenshaw Community Centre** 

**Agenda** 

Membership:

Cllrs: Andrew Fry (Chair)

Bill Hartnett William Boyd (Vice-Chair) Sid Khan Juma Begum **David Munro** Brandon Clayton Jen Snape

Claire Davies

4. 23/01388/FUL - 131-135 Birchfield Road, Redditch, Worcestershire, B97 4LE (Pages 5 - 16)



## 23/01388/FUL

131 - 135 Birchfield Road, Redditch, Worcestershire, B97 4LE

Demolition and construction of a convenience store and associated car parking

Recommendation: Minded to GRANT, delegated powers

## **Location Plan**



## **Aerial View**



# Site Layout



## Access layout and visibility assessment



## Swept path analysis; Rigid truck



### Elevations







SOUTH WEST ELEVATION (SIDE) 1:100





## Landscaping Proposals

#### Proposed Hard Landscaping



**Black Macadam** 



Concrete Block Paving



**Gravel Maintenance Strip** 

#### **Proposed Boundary Treatments**



Existing 1.8m High Closeboard Timber Fence



Proposed 1.8m High Closeboard Timber Fence



Proposed 3m High Closeboard Timber Fence



**Proposed 4m High Closeboard Timber Fence** 



### Site Photos











### Site Photos





Site boundary to Archer Terrace including existing conifers