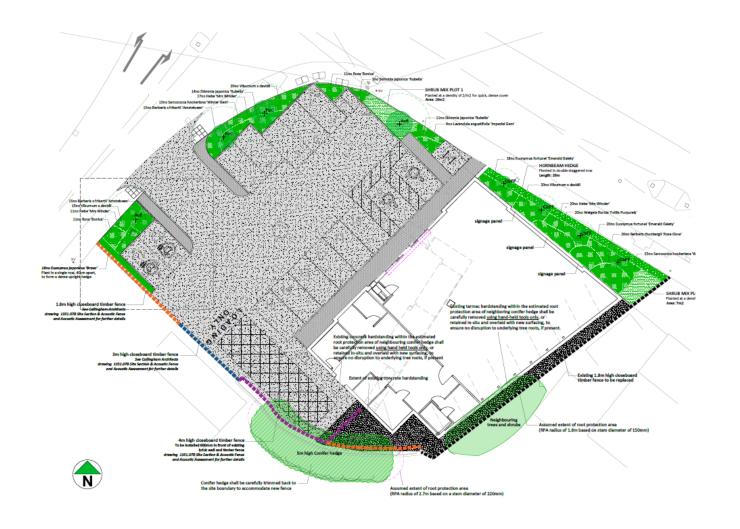

## Landscaping Proposals

#### Proposed Hard Landscaping

**Black Macadam** 

Concrete Block Paving

**Gravel Maintenance Strip** 

#### **Proposed Boundary Treatments**

Existing 1.8m High Closeboard Timber Fence

Proposed 1.8m High Closeboard Timber Fence

Proposed 3m High Closeboard Timber Fence

**Proposed 4m High Closeboard Timber Fence** 